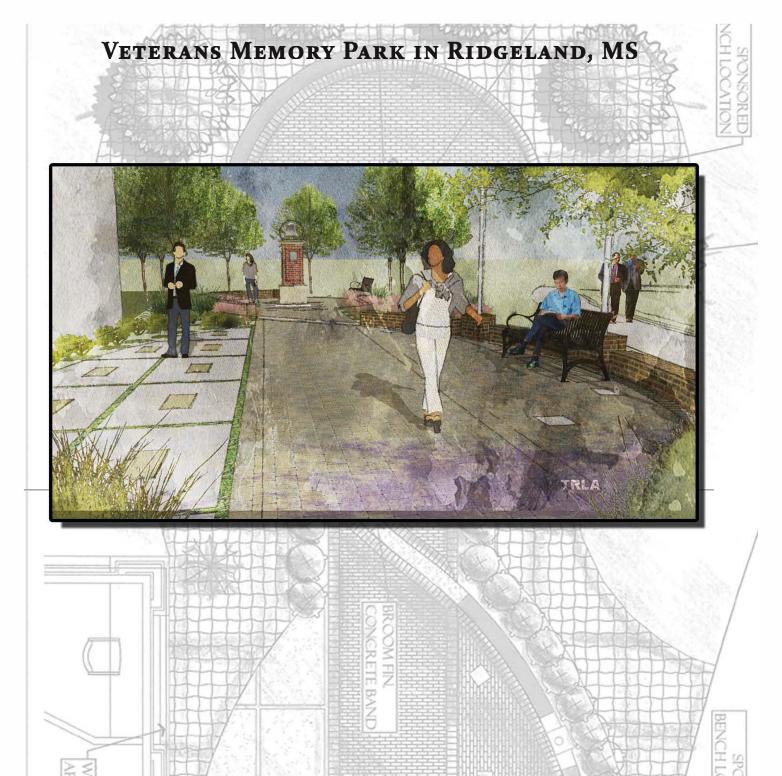

# FOR MORE INFORMATION, CONTACT: VETERANS MEMORY PARK IN RIDGELAND COMMITTEE:

Mike McCollum, Chairman - (601) 853-2027 Greg Starnes, Treasurer - (601) 898-5500













#### VETERANS MEMORY PARK IN RIDGELAND, MS



#### CONCEPTUAL PLAN













#### MILITARY BRANCH PLAQUES

#### SPONSORSHIP OPPORTUNITIES

\$200 - 4" x 8" Engraved Brick Paver (Located along the "Walk of Heroes")

\$500 - 8" x 8" Engraved Brick Paver (Located around the Bell Tower)

(10) \$5,000 - Brass Plaque mounted on Concrete Paver

(2) \$10,000 - Brass Plaque mounted on Bench

(1) \$50,000 - Engraved Plaque at the Bell Tower

\*All Engraved Bricks and Plaques must include the name(s) of Veteran(s)



## FOR MORE INFORMATION, CONTACT: VETERANS MEMORY PARK IN RIDGELAND COMMITTEE:

Mike McCollum, Chairman - (601