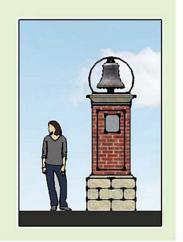

#### CONCEPTUAL PLAN

(2) \$10,000 - Brass Plaque mounted on Bench

(1) \$50,000 - Engraved Plaque at the Bell Tower

\*All Engraved Bricks and Plaques must include the name(s) of Veteran(s)