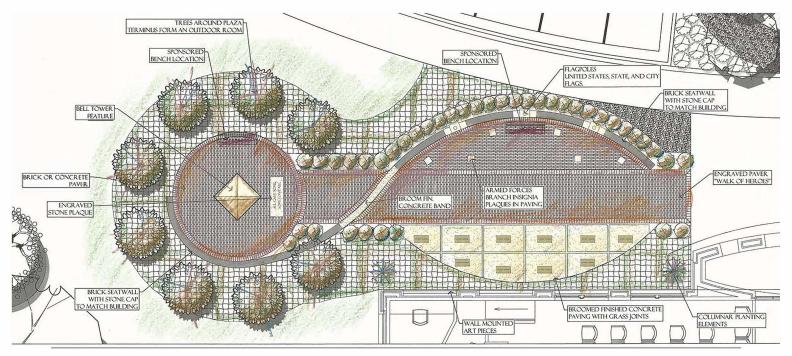

#### CONCEPTUAL PLAN

#### MILITARY BRANCH PLAQUES

#### SPONSORSHIP OPPORTUNITIES

\$200 - 4" x 8" Engraved Brick Paver (Located along the "Walk of Heroes")

\$500 - 8" x 8" Engraved Brick Paver (Located around the Bell Tower)

(10) \$5,000 - Brass Plaque mounted on Concrete Paver

(2) \$10,000 - Brass Plaque mounted on Bench

(1) \$50,000 - Engraved Plaque at the Bell Tower

\*All Engraved Bricks and Plaques must include the name(s) of Veteran(s)