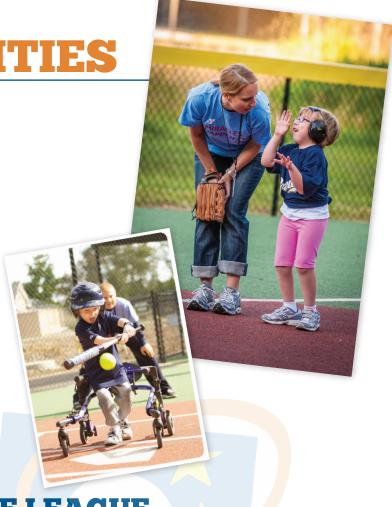

## MIRACLE LEAGUE FIELD AT WOLCOTT PARK

This field will provide individuals with disabilities in our area a safe place to exercise, be part of an organized team, and make plays on the field alongside their friends, siblings and peers.