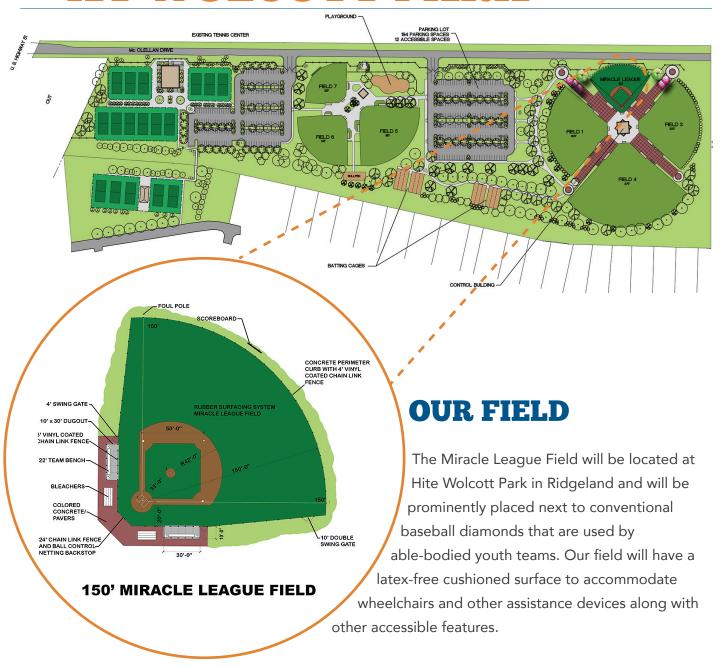

## MIRACLE LEAGUE FIELD AT WOLCOTT PARK

This field will provide individuals with disabilities in our area a safe place to exercise, be part of an organized team, and make plays on the field alongside their friends, siblings and peers.