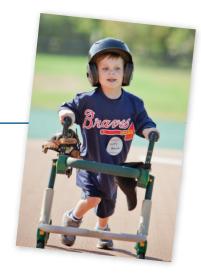

## MIRACLE LEAGUE FIELD AT WOLCOTT PARK

This field will provide individuals with disabilities in our area a safe place to exercise, be part of an organized team, and make plays on the field alongside their friends, siblings and peers.